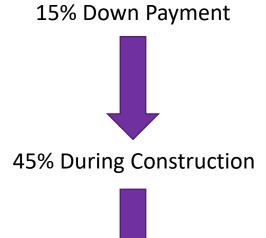

ND



### Al Hamra...Unique Lifestyle



Great weather (-3% vs rest of UAE)









### A gated community consisting of



1194 Villas



2334 Apartments



10,000 Residents



99 Nationalities



A lifestyle In the Heart of the Sea



#### WHAT IS FALCON







Community inside community

Community center with Unique Lifestyle

**Limited number of Units** 



#### **MASTER PLAN**





### **2BR TOWN HOUSE**



### 2BR SEMI DETACHED(CANAL VIEW)



#### **3BR Semi Detached**







DTAL BUA 184.04 SQ.M 1980.99 SQ.F

OT MIN 230.00 SQ.M 2475.70 SQ.F

### 4BR Semi Detached (Canal view)



#### lacktriangledown

### 4BR Villa (Sea view)



### 4BR Stand Alone Villa (Floor Plan )





### **5BR Stand Alone Villa (Sea view)**



### 5BR Stand Alone Villa (Floor Plan)



#### **PAYMENT PLAN**





40% Post Handover

\* 4% Municipality Registration



# THANK YOU