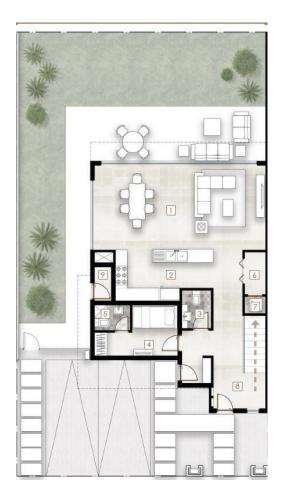

#### **3BR Semi Detached**

DTAL BUA 184.04 SQ.M 1980.99 SQ.F

OT MIN 230.00 SQ.M 2475.70 SQ.F