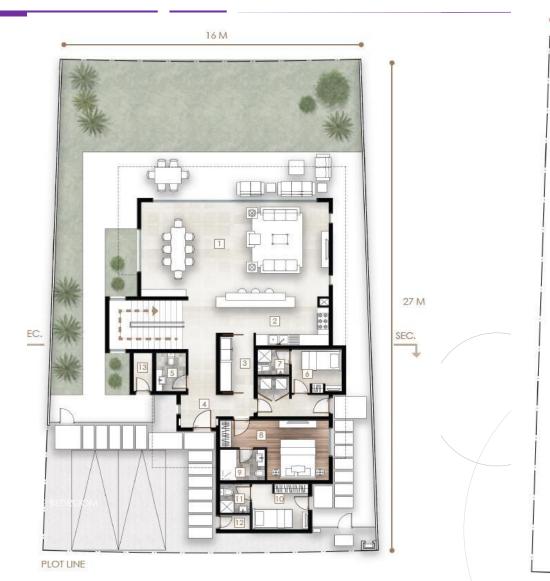

IMAH REIMAGINED

**ALHAMRA** 





























ACHT



















## FALCON PROJECT

AL HAMRA ISLAND



### Al Hamra...Unique Lifestyle



Great weather (-3% vs rest of UAE)









### A gated community consisting of



1194 Villas



2334 Apartments



10,000 Residents



99 Nationalities



A lifestyle In the Heart of the Sea



#### WHAT IS FALCON







Community inside community

Community center with Unique Lifestyle

**Limited number of Units** 



#### **MASTER PLAN**





### **2BR TOWN HOUSE**



### 2BR SEMI DETACHED(CANAL VIEW)



#### **3BR Semi Detached**







DTAL BUA 184.04 SQ.M 1980.99 SQ.F

OT MIN 230.00 SQ.M 2475.70 SQ.F

### 4BR Semi Detached (Canal view)



#### lacktriangledown

### 4BR Villa (Sea view)



### 4BR Stand Alone Villa (Floor Plan )





### **5BR Stand Alone Villa (Sea view)**



### 5BR Stand Alone Villa (Floor Plan)



#### **PAYMENT PLAN**





40% Post Handover

\* 4% Municipality Registration



# THANK YOU