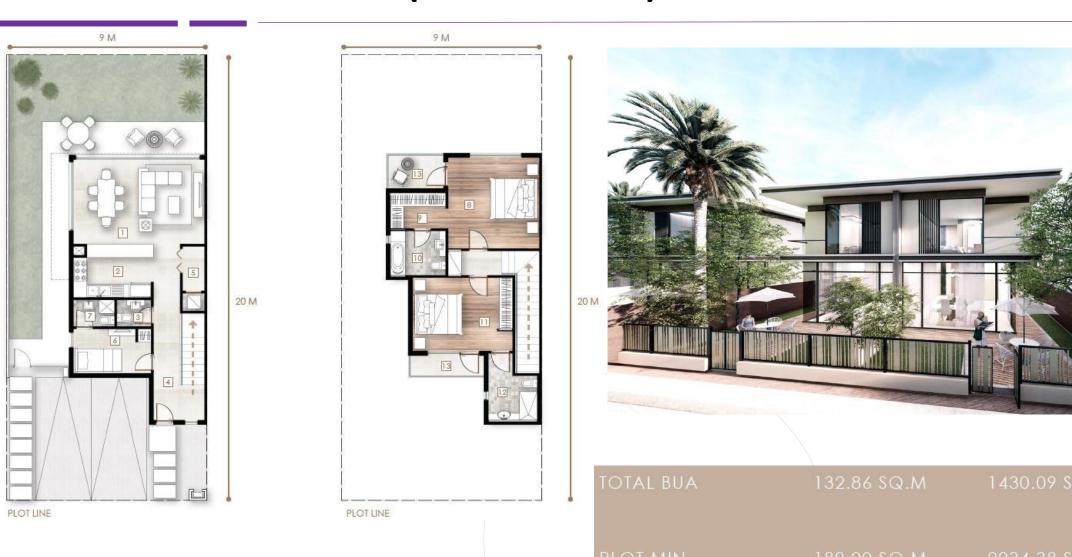

d leisure.

With four main business segments: real estate, retail, hospitality and leisure, the group has net assets in excess of \$700 million employing over 1,600 people from various nationalities and backgrounds.



#### RAS AL KHAIMAH REIMAGINED

**ALHAMRA** 





























ACHT



















## FALCON PROJECT

AL HAMRA ISLAND



### Al Hamra...Unique Lifestyle



Great weather (-3% vs rest of UAE)









### A gated community consisting of



1194 Villas



2334 Apartments



10,000 Residents



99 Nationalities



A lifestyle In the Heart of the Sea



#### WHAT IS FALCON







Community inside community

Community center with Unique Lifestyle

**Limited number of Units** 



#### **MASTER PLAN**





### **2BR TOWN HOUSE**



### 2BR SEMI DETACHED(CANAL VIEW)



#### **3BR Semi Detached**







DTAL BUA 184.04 SQ.M 1980.99 SQ.F

OT MIN 230.00 SQ.M 2475.70 SQ.F

### 4BR Semi Detached (Canal view)



#### lacktriangledown

### 4BR Villa (Sea view)



### 4BR Stand Alone Villa (Floor Plan )





### **5BR Stand Alone Villa (Sea view)**



### 5BR Stand Alone Villa (Floor Plan)



#### **PAYMENT PLAN**





40% Post Handover

\* 4% Municipality Registration



# THANK YOU