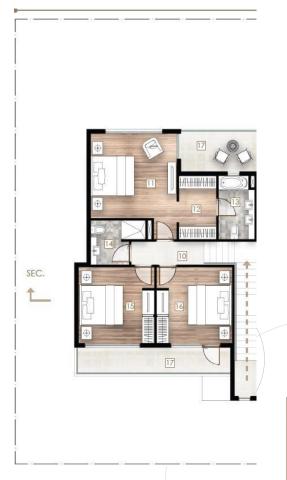

#### **3BR Semi Detached**

DTAL BUA 184.04 SQ.M 1980.99 SQ.F

OT MIN 230.00 SQ.M 2475.70 SQ.F