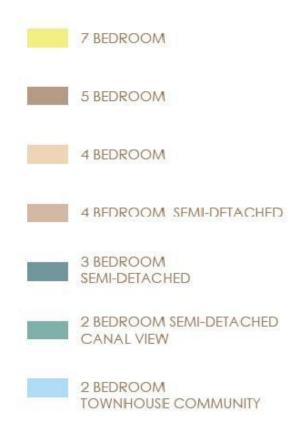

### **2BR TOWN HOUSE**

### 2BR SEMI DETACHED(CANAL VIEW)

#### **3BR Semi Detached**

DTAL BUA 184.04 SQ.M 1980.99 SQ.F

OT MIN 230.00 SQ.M 2475.70 SQ.F

### 4BR Semi Detached (Canal view)