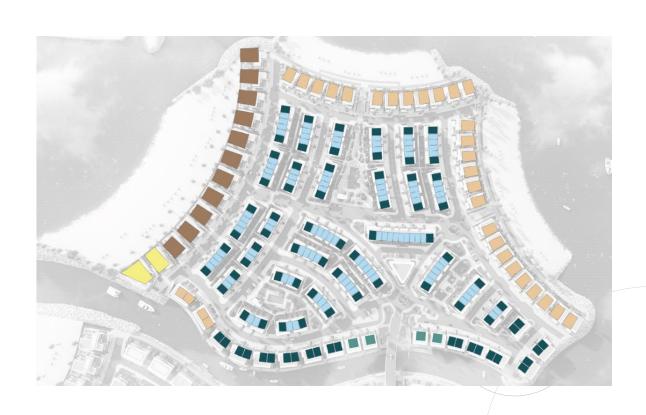

ously developing new competencies in the fields of hospitality and leisure.

With four main business segments: real estate, retail, hospitality and leisure, the group has net assets in excess of \$700 million employing over 1,600 people from various nationalities and backgrounds.



#### RAS AL KHAIMAH REIMAGINED

**ALHAMRA** 





























ACHT



















## FALCON PROJECT

AL HAMRA ISLAND



### Al Hamra...Unique Lifestyle



Great weather (-3% vs rest of UAE)









### A gated community consisting of



1194 Villas



2334 Apartments



10,000 Residents



99 Nationalities



A lifestyle In the Heart of the Sea



#### WHAT IS FALCON







Community inside community

Community center with Unique Lifestyle

**Limited number of Units** 



#### **MASTER PLAN**





### **2BR TOWN HOUSE**



### 2BR SEMI DETACHED(CANAL VIEW)



#### **3BR Semi Detached**







DTAL BUA 184.04 SQ.M 1980.99 SQ.F

OT MIN 230.00 SQ.M 2475.70 SQ.F

### 4BR Semi Detached (Canal view)



#### lacktriangledown

### 4BR Villa (Sea view)



### 4BR Stand Alone Villa (Floor Plan )





### **5BR Stand Alone Villa (Sea view)**



### 5BR Stand Alone Villa (Floor Plan)



#### **PAYMENT PLAN**





40% Post Handover

\* 4% Municipality Registration



# THANK YOU