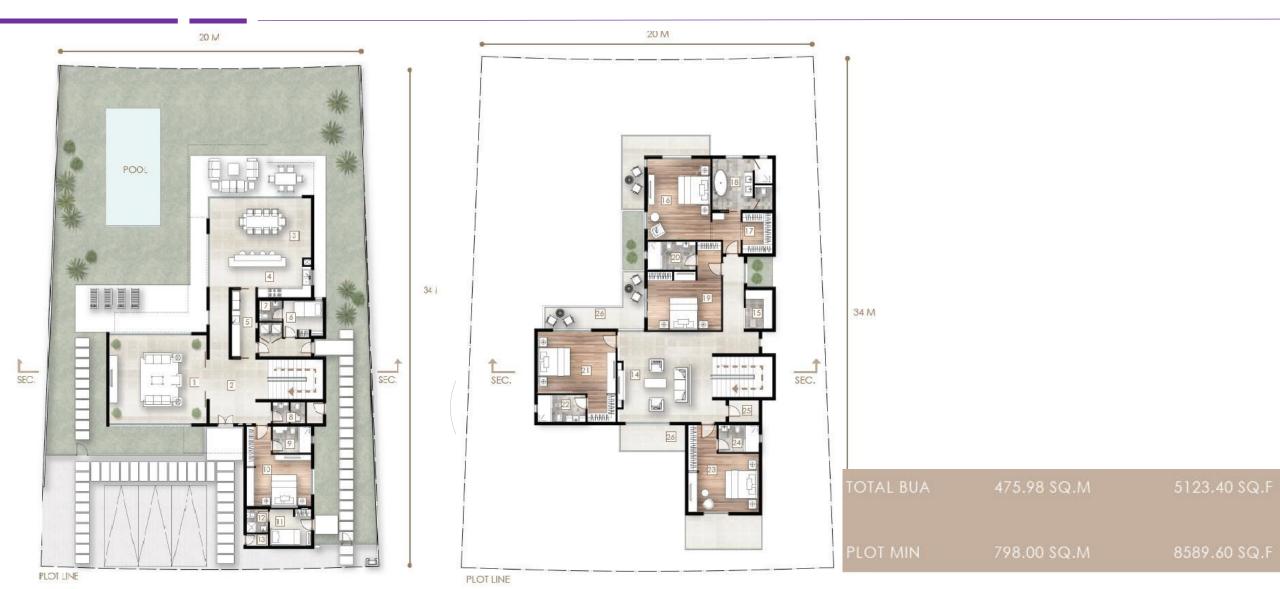

LCON PROJECT

AL HAMRA ISLAND



### Al Hamra...Unique Lifestyle



Great weather (-3% vs rest of UAE)









### A gated community consisting of



1194 Villas



2334 Apartments



10,000 Residents



99 Nationalities



A lifestyle In the Heart of the Sea



#### WHAT IS FALCON







Community inside community

Community center with Unique Lifestyle

**Limited number of Units** 



#### **MASTER PLAN**





### **2BR TOWN HOUSE**



### 2BR SEMI DETACHED(CANAL VIEW)



#### **3BR Semi Detached**







DTAL BUA 184.04 SQ.M 1980.99 SQ.F

OT MIN 230.00 SQ.M 2475.70 SQ.F

### 4BR Semi Detached (Canal view)



#### lacktriangledown

### 4BR Villa (Sea view)



### 4BR Stand Alone Villa (Floor Plan )





### **5BR Stand Alone Villa (Sea view)**



### 5BR Stand Alone Villa (Floor Plan)



#### **PAYMENT PLAN**





40% Post Handover

\* 4% Municipality Registration



# THANK YOU