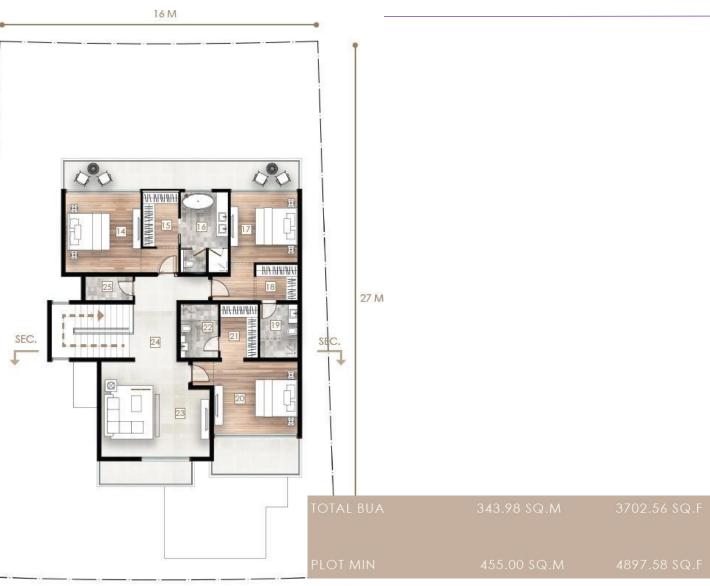

AH REIMAGINED

**ALHAMRA** 





























ACHT



















## FALCON PROJECT

AL HAMRA ISLAND



### Al Hamra...Unique Lifestyle



Great weather (-3% vs rest of UAE)









### A gated community consisting of



1194 Villas



2334 Apartments



10,000 Residents



99 Nationalities



A lifestyle In the Heart of the Sea



#### WHAT IS FALCON







Community inside community

Community center with Unique Lifestyle

**Limited number of Units** 



#### **MASTER PLAN**





### **2BR TOWN HOUSE**



### 2BR SEMI DETACHED(CANAL VIEW)



#### **3BR Semi Detached**







DTAL BUA 184.04 SQ.M 1980.99 SQ.F

OT MIN 230.00 SQ.M 2475.70 SQ.F

### 4BR Semi Detached (Canal view)



#### lacktriangledown

### 4BR Villa (Sea view)



### 4BR Stand Alone Villa (Floor Plan )





### **5BR Stand Alone Villa (Sea view)**



### 5BR Stand Alone Villa (Floor Plan)



#### **PAYMENT PLAN**





40% Post Handover

\* 4% Municipality Registration



# THANK YOU