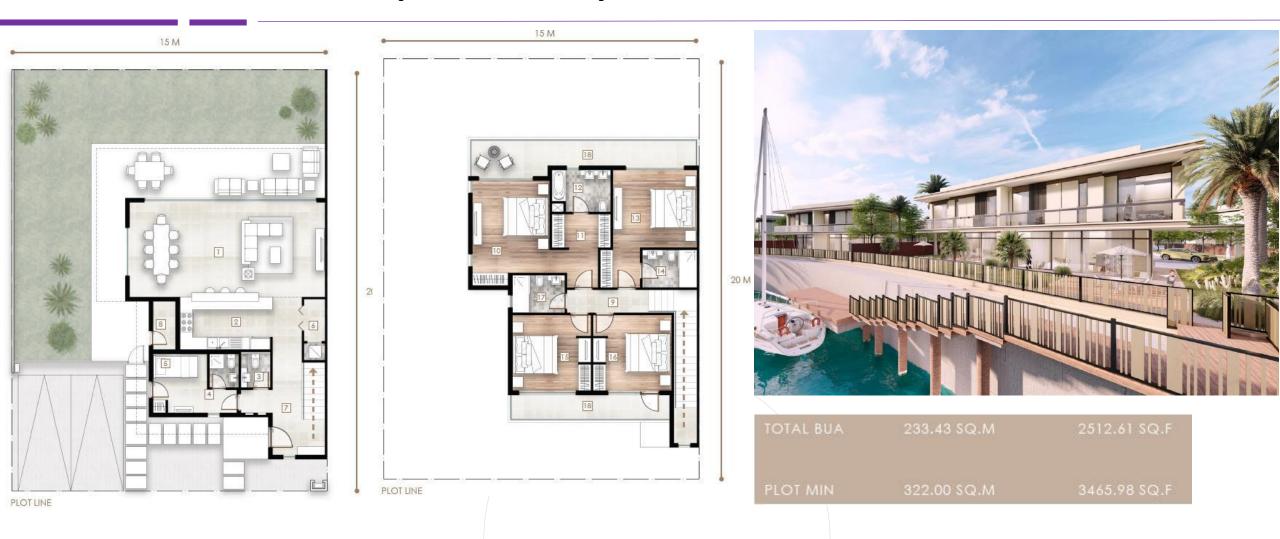

ion employing over 1,600 people from various nationalities and backgrounds.



#### RAS AL KHAIMAH REIMAGINED

**ALHAMRA** 





























ACHT



















## FALCON PROJECT

AL HAMRA ISLAND



### Al Hamra...Unique Lifestyle



Great weather (-3% vs rest of UAE)









### A gated community consisting of



1194 Villas



2334 Apartments



10,000 Residents



99 Nationalities



A lifestyle In the Heart of the Sea



#### WHAT IS FALCON







Community inside community

Community center with Unique Lifestyle

**Limited number of Units** 



#### **MASTER PLAN**





### **2BR TOWN HOUSE**



### 2BR SEMI DETACHED(CANAL VIEW)



#### **3BR Semi Detached**







DTAL BUA 184.04 SQ.M 1980.99 SQ.F

OT MIN 230.00 SQ.M 2475.70 SQ.F

### 4BR Semi Detached (Canal view)



#### lacktriangledown

### 4BR Villa (Sea view)



### 4BR Stand Alone Villa (Floor Plan )





### **5BR Stand Alone Villa (Sea view)**



### 5BR Stand Alone Villa (Floor Plan)



#### **PAYMENT PLAN**





40% Post Handover

\* 4% Municipality Registration



# THANK YOU