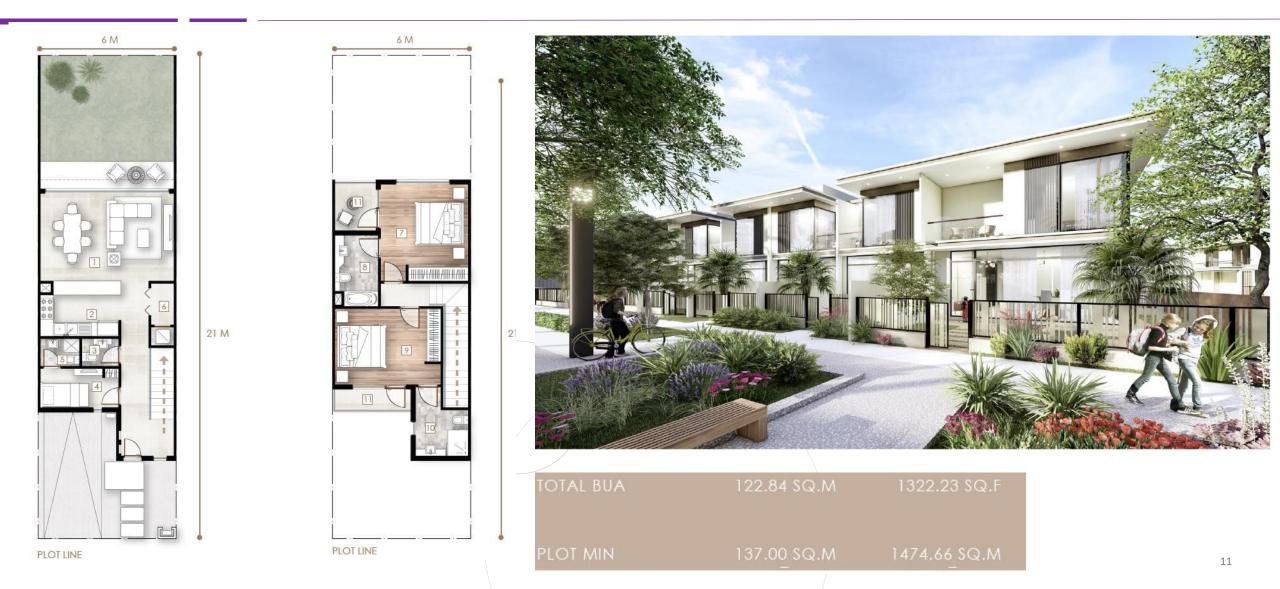

ncies in the fields of hospitality and leisure.

With four main business segments: real estate, retail, hospitality and leisure, the group has net assets in excess of \$700 million employing over 1,600 people from various nationalities and backgrounds.



#### RAS AL KHAIMAH REIMAGINED

**ALHAMRA** 





























ACHT



















## FALCON PROJECT

AL HAMRA ISLAND



### Al Hamra...Unique Lifestyle



Great weather (-3% vs rest of UAE)









### A gated community consisting of



1194 Villas



2334 Apartments



10,000 Residents



99 Nationalities



A lifestyle In the Heart of the Sea



#### WHAT IS FALCON







Community inside community

Community center with Unique Lifestyle

**Limited number of Units** 



#### **MASTER PLAN**





### **2BR TOWN HOUSE**



### 2BR SEMI DETACHED(CANAL VIEW)



#### **3BR Semi Detached**







DTAL BUA 184.04 SQ.M 1980.99 SQ.F

OT MIN 230.00 SQ.M 2475.70 SQ.F

### 4BR Semi Detached (Canal view)



#### lacktriangledown

### 4BR Villa (Sea view)



### 4BR Stand Alone Villa (Floor Plan )





### **5BR Stand Alone Villa (Sea view)**



### 5BR Stand Alone Villa (Floor Plan)



#### **PAYMENT PLAN**





40% Post Handover

\* 4% Municipality Registration



# THANK YOU